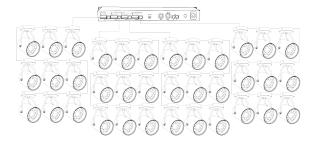

# **DECO DRIVE CV4**

(One unit per output port, up to 9 when power linked. Total of 4 outputs x 36 fixtures.)