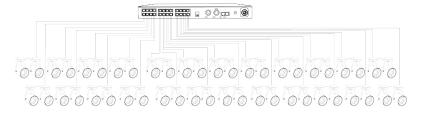

## **DECO DRIVE CV24**

(One unit per output port, up to 9 when power linked. Total of 24 outputs x 48 fixtures.)