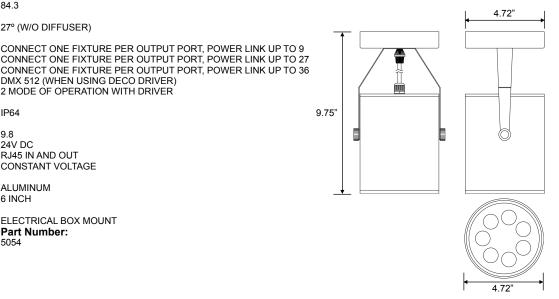

SOURCE

LED TYPE:

SMD 5050 R,G,B, WW · LED QTY: 7 RGBWW LEDs

· EACH LED WATT: 1.4W

**EFFECTS** 

TETRA COLOR: RED, GREEN, BLUE, WARM WHITE

IP64

9.8

24V DC

6 INCH

ALUMINUM

RJ45 IN AND OUT

CONSTANT VOLTAGE

 COLOR TEMP ON WW: 3267K CRI: (WARM WHITE) 84.3

**OPTICAL SYSTEM** 

· FIXTURE LENS ANGLE: 27° (W/O DIFFUSER)

**PHYSICAL** HOUSING MATERIAL:

· CABLE LENGTH: RIGGING

INSTALLATION SYSTEM: **ELECTRICAL BOX MOUNT** 

**ODERING INFO:** Part Number:

DECO PARLED Q10 5054

#### **DIMENSIONS:**

· FIXTURE SIZE: 4.72" X 4.72" X 9.75"

· FIXTURE WEIGHT: 2.2lb

· PACKAGED SIZE: 5.5" X 5.5"X 11.5"

• PACKAGED WEIGHT: 2.5lb

<sup>\*</sup>Specifications Subjet To Change

#### CONNECTION EXAMPLES: TO SEE EVERY DECO FIXTURE COMPATIBILITY PLEASE SEE FIXTURE'S MANUAL

DMX 512 (WHEN USING DECO DRIVER)

2 MODE OF OPERATION WITH DRIVER