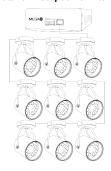

### **DECO DRIVE CV1**

(One unit per output port, up to 9 when power linked. Total of 1 output x 9 fixtures.)