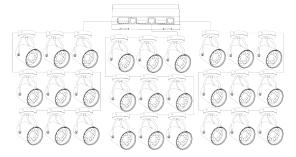

### **DECO DRIVE CV3 DIN**

(One unit per output port, up to 9 when power linked. Total of 3 outputs x 27 fixtures.)