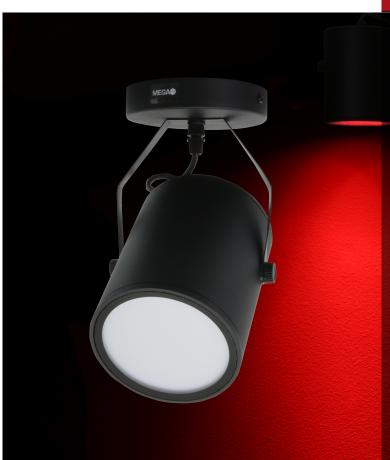

#### **DESCRIPTION**

The color changing IP64 DECO Parled Q10 offers a bold and elegant approach to interior and exterior applications. Designed with 7 Red, Green, Blue and Warm White LEDs, this unit provides bright radiant colors for ambient and directional lighting. With a 3267K warm white color temp, this compact unit can be used to highlight specific items or areas with rich, saturated colors or soft warm whites.

With an IP64 rating, this unit was designed to be suitable for interior or exterior installations.

The DECO PARLED Q10 was designed with simplicity and versatility in mind; connect to DECO Drivers for power and control connection.