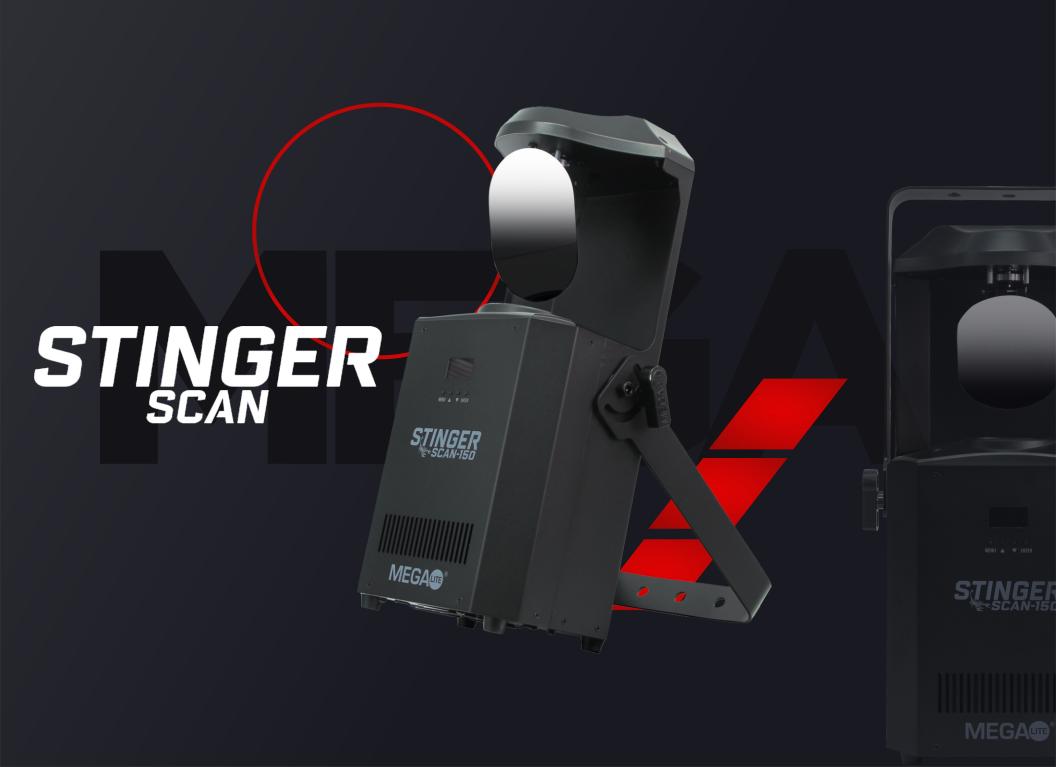

### **DESCRIPTION**

MEGA-LITE has revamped the infamous scanner by creating the Stinger Scan-150, which uses an LED light source. Designed to be more efficient and deliver a high output, this fixture features a 150W single-color LED.

It is packed with the effects you need: eight colors+ open, seven removable bidirectional and indexing rotation gobos, a 4-facet rotatable indexing prism, mechanical focus, 180° pan, and 140° tilt. This fixture can deliver sharp mid-air beams with high-speed movement and yet be an efficient scanner with great slow movements.

When placed against a wall or on the floor, the scanning power fits into areas where other moving head fixtures don't make sense. The fast mirror pace is ideally suited for high-energy music and high-impact lighting, adding excitement to any event.