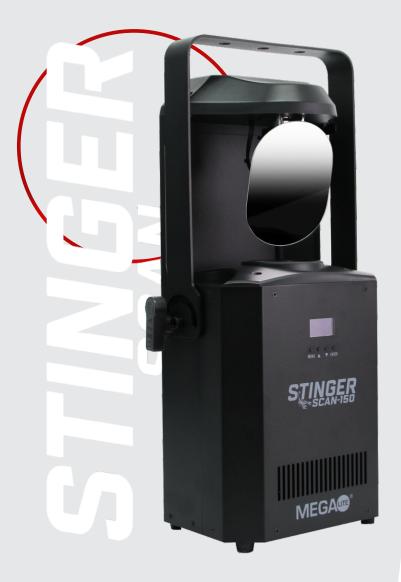

### **DESCRIPTION**

MEGA-LITE has revamped the infamous scanner by creating the Stinger Scan-150, which uses an LED light source. Designed to be more efficient and deliver a high output, this fixture features a 150W single-color LED.

It is packed with the effects you need: eight colors+ open, seven removable bidirectional and indexing rotation gobos, a 4-facet rotatable indexing prism, mechanical focus, 180° pan, and 140° tilt. This fixture can deliver sharp mid-air beams with high-speed movement and yet be an efficient scanner with great slow movements.

When placed against a wall or on the floor, the scanning power fits into areas where other moving head fixtures don't make sense. The fast mirror pace is ideally suited for high-energy music and high-impact lighting, adding excitement to any event.