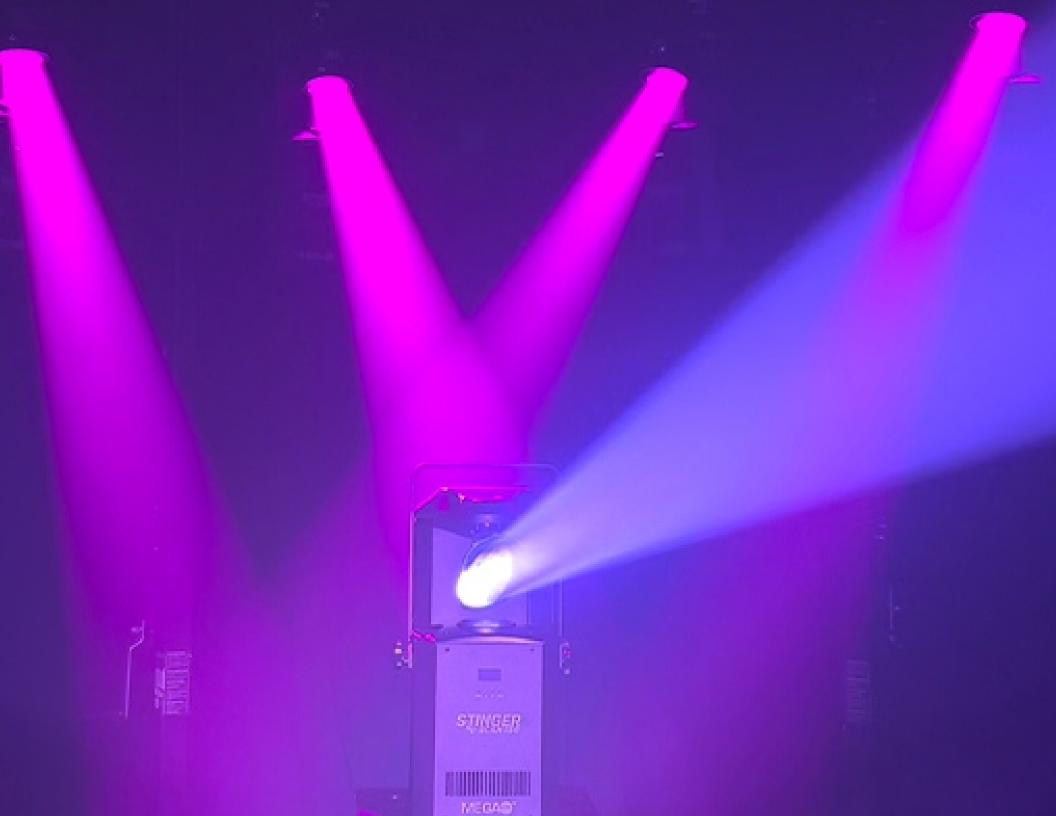

It is packed with the effects you need: eight colors+ open, seven removable bidirectional and indexing rotation gobos, a 4-facet rotatable indexing prism, mechanical focus, 180° pan, and 140° tilt. This fixture can deliver sharp mid-air beams with high-speed movement and yet be an efficient scanner with great slow movements.

When placed against a wall or on the floor, the scanning power fits into areas where other moving head fixtures don't make sense. The fast mirror pace is ideally suited for high-energy music and high-impact lighting, adding excitement to any event.

# **EXTREME MOVEMENT**

The movement can either be fast and energetic scanning the room with its super fast mirror or deliver precise movement to be focused in a specific area.