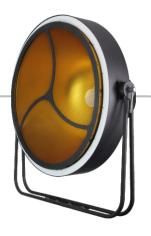

# DES CRIP TION

MEGA-Lite presents a new addition to the Circa ScoopLED Series. This is our largest next-level unit designed with four different elements that can be used in multiple applications. With all the same great features of the rest of our Circa scoop line in one new gigantic package.

With a retro look and modern twist the Circa GiantScoop LED takes the unique design and effects of our previous circa scoops to a whole new scale. Whether placed on the floor or rigged, this unique fixture can make any band or performer stand out from the rest.

#### **GIGANT SIZE**

The Circa Giant Scoop is the largest of our Circa Scoop series with all the same great features of the circa scoops in one new giant package.