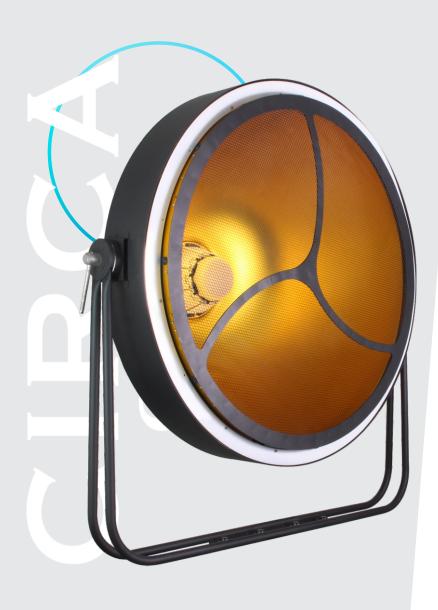

# DES CRIP TION

MEGA-Lite presents a new addition to the Circa ScoopLED Series. This is our largest next-level unit designed with four different elements that can be used in multiple applications. With all the same great features of the rest of our Circa scoop line in one new gigantic package.

With a retro look and modern twist the Circa GiantScoop LED takes the unique design and effects of our previous circa scoops to a whole new scale. Whether placed on the floor or rigged, this unique fixture can make any band or performer stand out from the rest.

#### **GIGANT SIZE**

The Circa Giant Scoop is the largest of our Circa Scoop series with all the same great features of the circa scoops in one new giant package.

### **SEGMENT CONTROL**

The Circa Giant Scoop LED has eight segments of control for the inner and outer rings along with two other segments of control which you can use to create incredible effects.