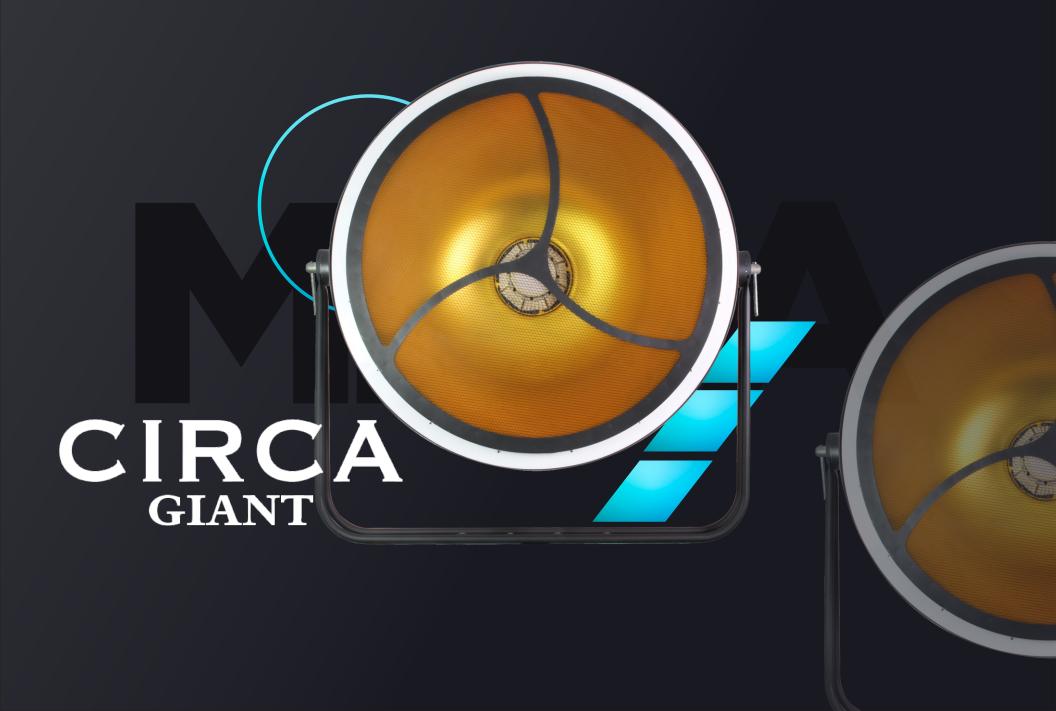

# DES CRIP TION

MEGA-Lite presents a new addition to the Circa ScoopLED Series. This is our largest next-level unit designed with four different elements that can be used in multiple applications. With all the same great features of the rest of our Circa scoop line in one new gigantic package.

With a retro look and modern twist the Circa GiantScoop LED takes the unique design and effects of our previous circa scoops to a whole new scale. Whether placed on the floor or rigged, this unique fixture can make any band or performer stand out from the rest.

#### **GIGANT SIZE**

The Circa Giant Scoop is the largest of our Circa Scoop series with all the same great features of the circa scoops in one new giant package.