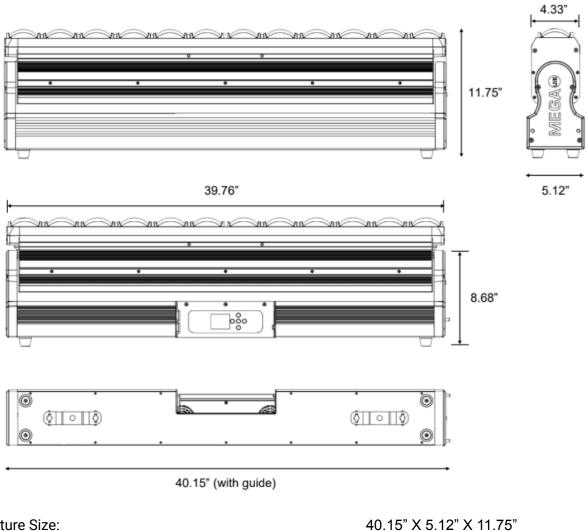

# Size and Weight

Fixture Size: Fixture Weight: Packaged Size: Packaged Weight:

40.15" X 5.12" X 11.75" 38.3 lb 41.5" X 7.25" X 13.5" 39.5 lb