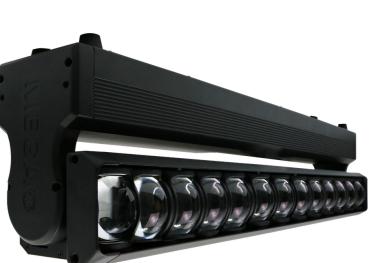

#### **Product Description:**

Elevate your show to new heights with the Linebot Q480.

This unique bot, powered by twelve 40-watt RGBW LEDs, can create linear 12-pixel zooming beams of light that zoom from 3° to 54°. It offers a wide range of colors, with red, green, blue, and white color mixing, designed to spread creativity in linear lighting. The high-output LEDs can produce aerial effects or highlight performers and objects on or off stage, making your show unforgettable.

### Very Bright

Equipped with 12 powerful 40-Watt RGBW LEDs to produce bright, colorful aerial effects or highlight performers and objects on or off stage.