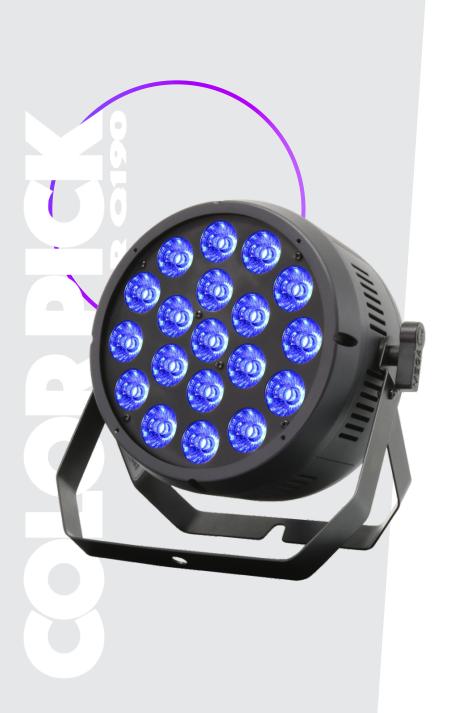

# **DESCRIPTION**

The Red, Green, Blue, Warm White Color Pick LED Par Q190 is a color-changing par fixture with nineteen 10W LEDs. With a 25° fixture lens, it can produce smooth, wide-wash color combinations. The four segments of control allow users to create different individual or grouped effects, including individual control of the center, second circle, and two outer circle groups, creating eye-catching patterns. The pre-programmed scenes provide flexibility for stand-alone operations and eye-catching effects.

# **COLORFUL**

Featuring red, green, blue, and warm white color mixing, it can create numerous color combinations.

## **NINETEEN LEDS**

This unit features a total of nineteen 10W R, G, B, WW LEDs that can be used to create individual or grouped effects.