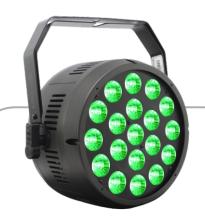

## **NINETEEN LEDS**

This unit features a total of nineteen 10W R, G, B, WW LEDs that can be used to create individual or grouped effects.

## **SEGMENT CONTROL**

The 4 segments of control allow users to create different individual or grouped effects, including individual control of the center, second circle, and two outer circle groups, creating eye-catching patterns.