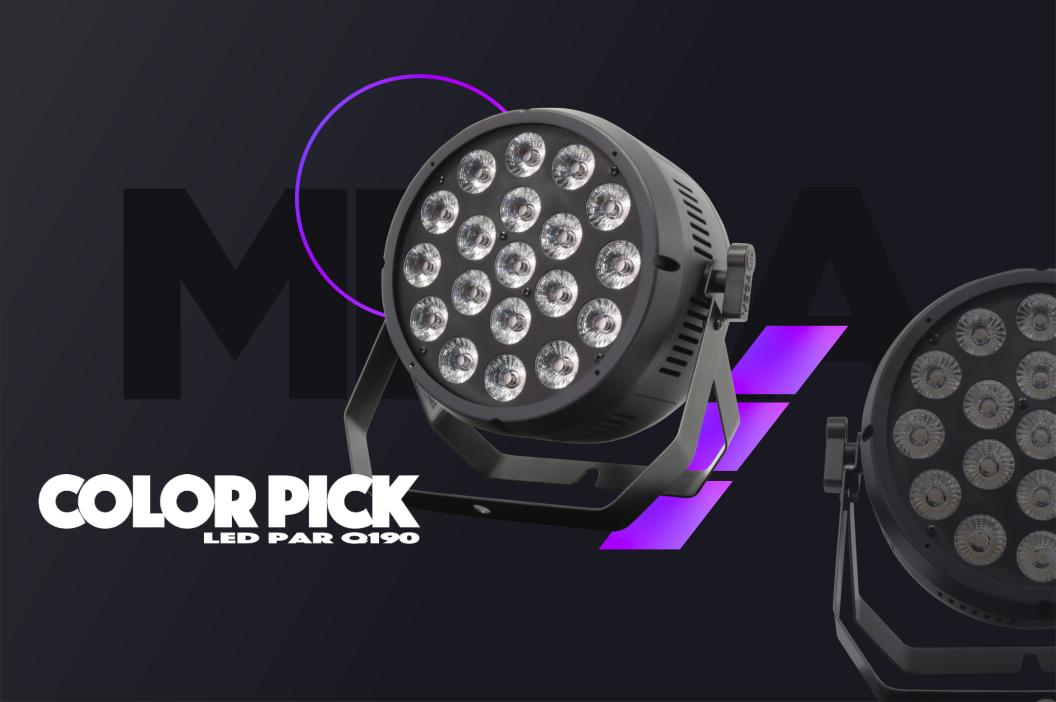

# **DESCRIPTION**

The Red, Green, Blue, Warm White Color Pick LED Par Q190 is a color-changing par fixture with nineteen 10W LEDs. With a 25° fixture lens, it can produce smooth, wide-wash color combinations. The four segments of control allow users to create different individual or grouped effects, including individual control of the center, second circle, and two outer circle groups, creating eye-catching patterns. The pre-programmed scenes provide flexibility for stand-alone operations and eye-catching effects.

## **NINETEEN LEDS**

This unit features a total of nineteen 10W R, G, B, WW LEDs that can be used to create individual or grouped effects.

## **SEGMENT CONTROL**

The 4 segments of control allow users to create different individual or grouped effects, including individual control of the center, second circle, and two outer circle groups, creating eye-catching patterns.