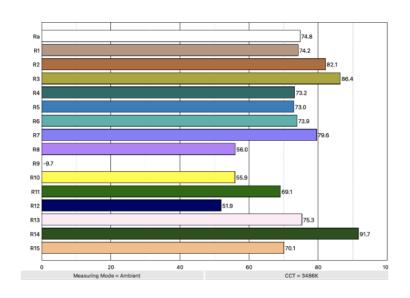

# **Electrical Specifications**

Light Source: 40 X 3W WARM WHITE LEDs

Color Temperature: 3486 K
CRI (Warm White): 75
Lumen Output: 92 Im

Power Supply: Electronic 100-240V AC 50/60
Power Consumption: 65 Watts | .84 Amps @110V

# **Color Rendering**