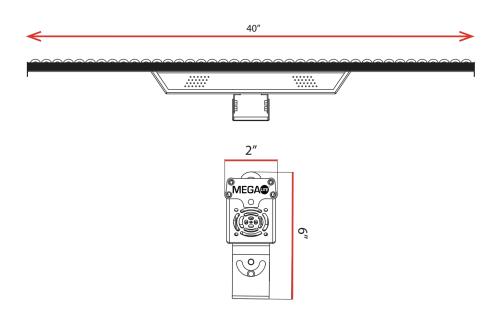

# Size and Weight

Fixture Size: 40" X 2" X 6"

Fixture Weight: 6 lb

Packaged Size: 40.5" X 4.9" X 5.7"

Packaged Weight: 6.5lb