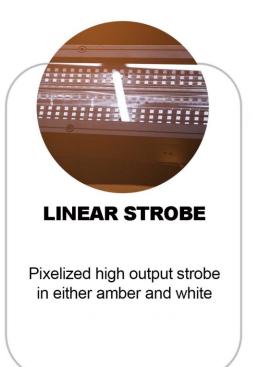

# DESCRIPTION

The OUTSHINE FLASH STRIP TW is a unique fixture that combines white and amber LEDs 4W each, with a total of 240 as its main element. It is divided into twelve pixels, which can create a burst of light or be pixel-controlled to create a running strobe FLASH effect. The unique amber strobe provides a blinder effect with a soft, elegant, warm feel. This primary element is sandwiched between two rows of red, green, and blue LEDs with 24 pixels. Each LED is .5W with a total of 720 LEDs. The included diffuser provides an easy-to-attain soft look to the fixture, making it a light source with a graphical look when needed. As an IP 65 unit, it is protected against inclement weather, making it ideal for temporary outdoor applications. Its adjustable mounting base makes it perfect when mounting between truss crossbeams, taking into account features requested by our industry friends.