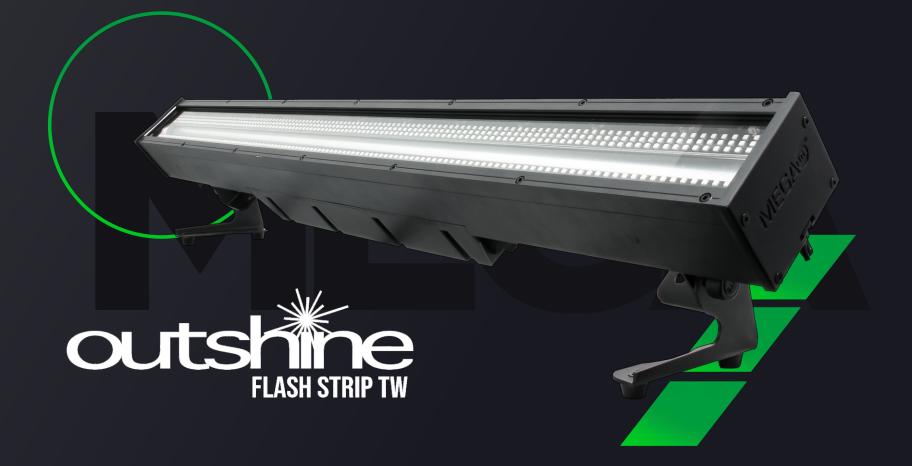

# DESCRIPTION

The OUTSHINE FLASH STRIP TW is a unique fixture that combines white and amber LEDs 4W each, with a total of 240 as its main element. It is divided into twelve pixels, which can create a burst of light or be pixel-controlled to create a running strobe FLASH effect. The unique amber strobe provides a blinder effect with a soft, elegant, warm feel. This primary element is sandwiched between two rows of red, green, and blue LEDs with 24 pixels. Each LED is .5W with a total of 720 LEDs. The included diffuser provides an easy-to-attain soft look to the fixture, making it a light source with a graphical look when needed. As an IP 65 unit, it is protected against inclement weather, making it ideal for temporary outdoor applications. Its adjustable mounting base makes it perfect when mounting between truss crossbeams, taking into account features requested by our industry friends.