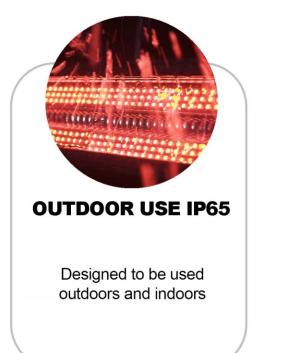

# DESCRIPTION

The OUTSHINE FLASH STRIP TW is a unique fixture that combines white and amber LEDs 4W each, with a total of 240 as its main element. It is divided into twelve pixels, which can create a burst of light or be pixel-controlled to create a running strobe FLASH effect. The unique amber strobe provides a blinder effect with a soft, elegant, warm feel. This primary element is sandwiched between two rows of red, green, and blue LEDs with 24 pixels. Each LED is .5W with a total of 720 LEDs. The included diffuser provides an easy-to-attain soft look to the fixture, making it a light source with a graphical look when needed. As an IP 65 unit, it is protected against inclement weather, making it ideal for temporary outdoor applications. Its adjustable mounting base makes it perfect when mounting between truss crossbeams, taking into account features requested by our industry friends.