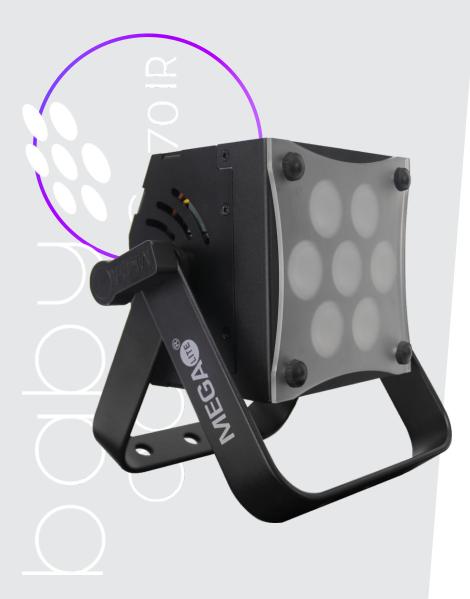

# DES CRIP TION

The Baby Color Q70 IR is a compact, bright color-changing fixture controllable with a new infra-red remote controller. Its output is comparable with larger fixtures and can produce a wide range of colors, including shades of pastel.

## IR REMOTE CONTROL

The Baby Color Q70 IR comes with an infra-red remote controller that can set lighting commands. The controller can be used with or without the diffusion cover, as long as it is facingthe front LEDs.