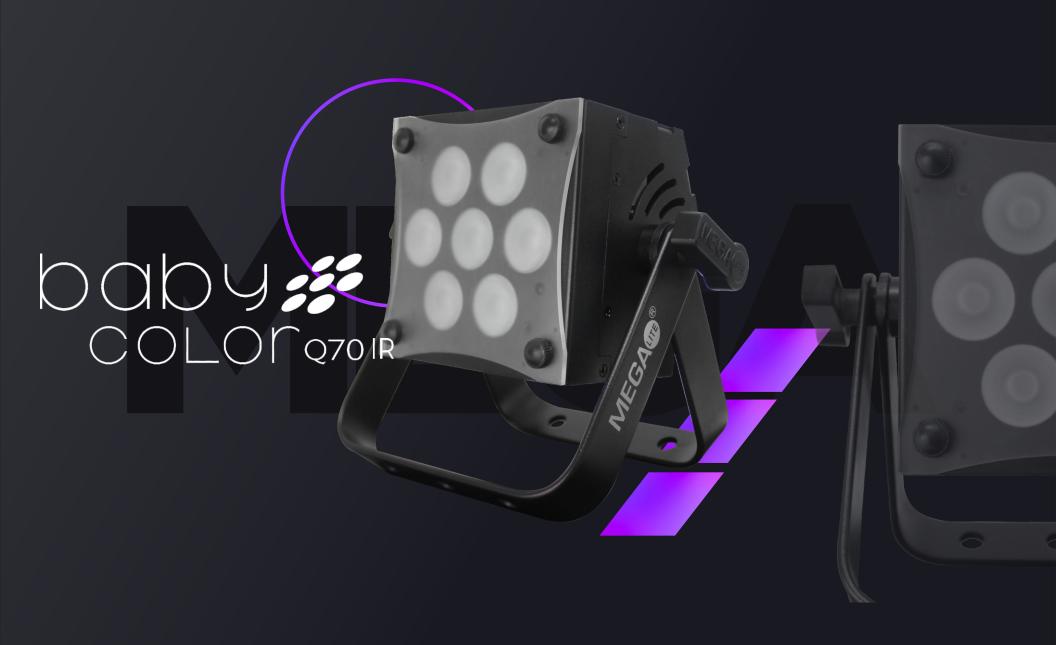

# DES CRIP TION

The Baby Color Q70 IR is a compact, bright color-changing fixture controllable with a new infra-red remote controller. Its output is comparable with larger fixtures and can produce a wide range of colors, including shades of pastel.

This fixture has a 16° beam angle, and it has an included diffuser that widens the beam angle to 25°. It features a dimmer, strobe, macro effects, and audio control chases via display.

### RGBW COLOR-MIXING

This unit is built with seven 10W RGBW LEDs that allow for color-mixing with Red, Green, Blueand Cool White. Whether you're looking to produce vibrant and dynamic hues or delicate andintricate pastel luminations.