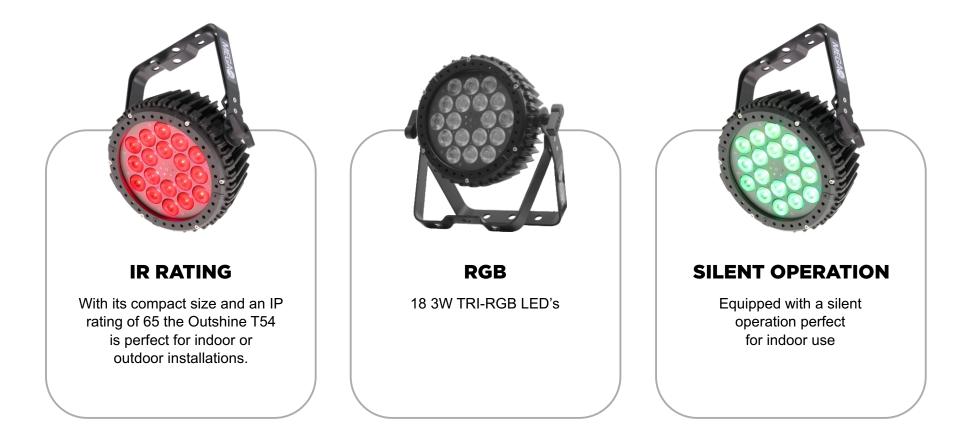

# DESCRIPTION

The Outshine T54 is a Tri-color LED, ETL-listed, and powerful color-changing par fixture for indoor and outdoor use. The unit has 18 3-watt tri-RGB LEDs and is IP rated 65. It has three modes of operation and four dimming modes and is flicker-free. It features silent operation, making it ideal for indoor use as well. Production-friendly, the Outshine T54 fits in most 12" trusses and is lightweight. Ground stand or hang this unit via its double-mounting yoke.

### **Electrical Specifications:**

Light source: Lumen output: Power supply: Power consumption: 18 X 3W RGB LEDs 2032 lm UNIVERSAL 110V - 240V AC 50/60 Hz 57 Watts / .75 Amps