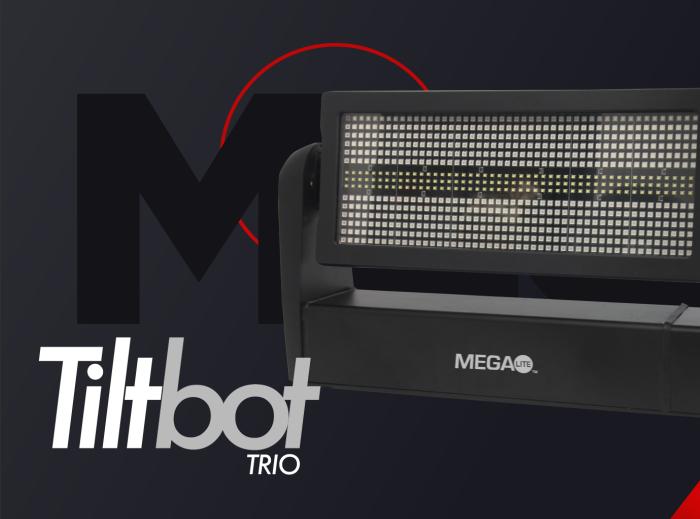

# DES CRIP TION

Tiltbot Trio is an IP 64-rated, versatile LED fixture that can be used as a blinder, strobe, and wash. It is equipped with 572 1W RGB LEDs and 144 white 8W LEDs and features a 12-segment control on the RGB and white LEDs to create a variety of unique color combinations.

The brightness of the 8W white LEDs creates a blinding lighting storm effect, making it one of the brighter units in this class. The smooth color mixing of the RGB LEDs is perfect for an even field stage wash.

The 190° tilt while hanging can scan an entire room. The Tiltbot's hybrid design and features make it ideal for indoor and temporary outdoor applications.