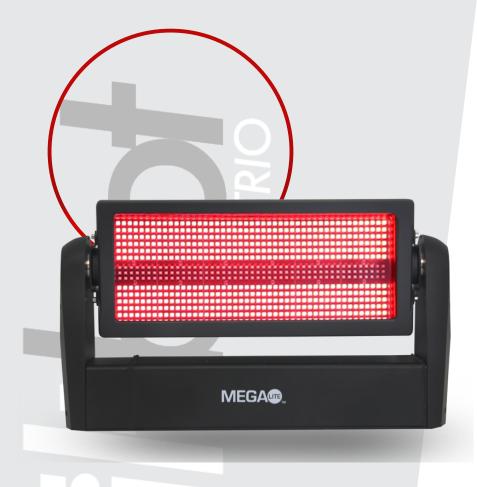

The brightness of the 8W white LEDs creates a blinding lighting storm effect, making it one of the brighter units in this class. The smooth color mixing of the RGB LEDs is perfect for an even field stage wash.

### **UNIQUE EFFECTS**

Equipped with 572 RGB 1-Watt LEDs and 144 White 8-Watt LEDs, the Tiltbot Trio can be used as a blinder, strobe, and wash.