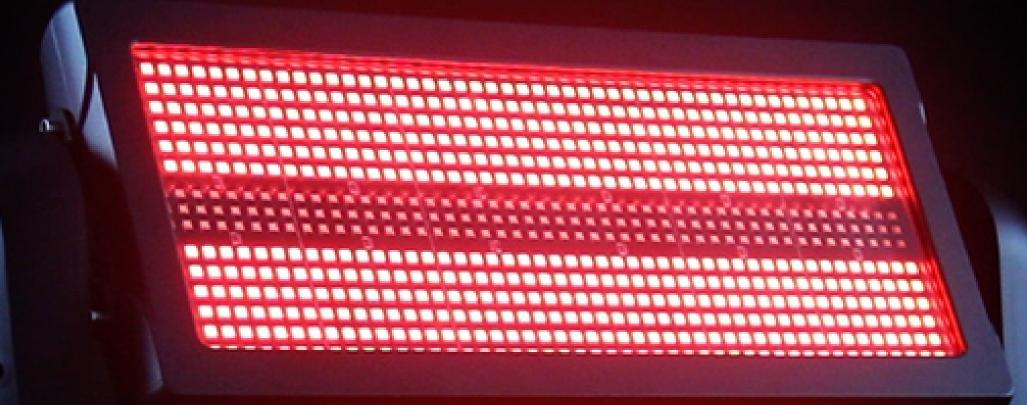

# DES CRIP TION

Tiltbot Trio is an IP 64-rated, versatile LED fixture that can be used as a blinder, strobe, and wash. It is equipped with 572 1W RGB LEDs and 144 white 8W LEDs and features a 12-segment control on the RGB and white LEDs to create a variety of unique color combinations.

The brightness of the 8W white LEDs creates a blinding lighting storm effect, making it one of the brighter units in this class. The smooth color mixing of the RGB LEDs is perfect for an even field stage wash.

### **UNIQUE EFFECTS**

Equipped with 572 RGB 1-Watt LEDs and 144 White 8-Watt LEDs, the Tiltbot Trio can be used as a blinder, strobe, and wash.