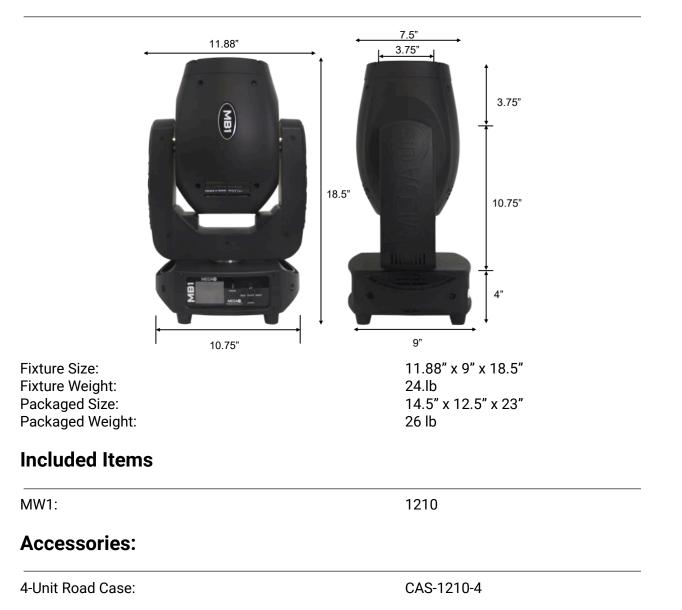

|
| Lens Angle:            | .85°                                         |
| Mounting system:       | 2 Quick release bi-directional clamp mounts  |
| Electrical Connection: | Powercon type in and out                     |
| Signal Connectors:     | 5 pin and 3 pin input and output connectors. |

# **Electrical Specifications**

| Light Source:      | 1 x 80W LED                   |
|--------------------|-------------------------------|
| Power Supply:      | Auto Switch 100V-240V 50/60Hz |
| Power Consumption: | 210 Watts   2.94 Amps         |

# **Control Specifications**

| Display:      |  |
|---------------|--|
| Protocol:     |  |
| DMX Channels: |  |

LCD display DMX 512 2 modes of operation Mode 1: 17 channel mode Mode 2: 20 channel mode

# Size and Weight



# **Customer Service**

MEGA-Lite has a customer support line to provide set-up help and answer any questions should you encounter a problem. Please visit our website for any other related technical documents. For service-related issues, please contact our service department.

**Operating Hours:** 

Phone:

Email:

Monday - Friday 9 AM - 6 PM CST (210) 684-2600 Service@mega.lighting



## MEGA-LITE

18662 Bandera RD Helotes, TX 78023 Phone (210)684-2600 / Fax (210)855-6279 www.mega.lighting / info@mega.lighting