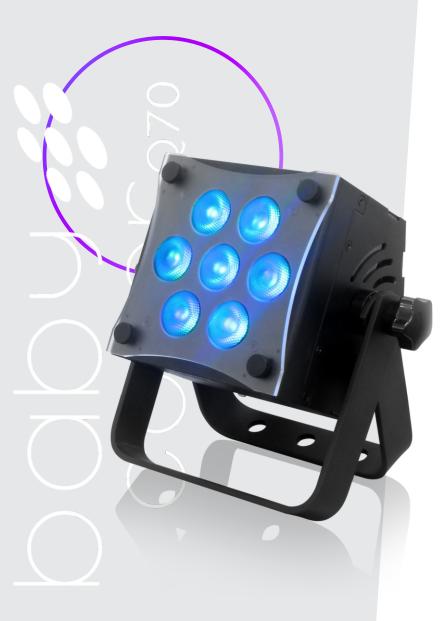

# **DESCRIPTION**

The Baby Color Q70 is a bright color-changing fixture that's ultra-compact in size. Equipped with seven 10-watt LEDs and less than a 5" square body, the Baby Color Q70's output contends with that of larger fixtures. The RGBW quad-chip LEDs produce a wide range of colors, including pastel shades. They also make the face of the LEDs appear uniform in color. The fixture has a 20° beam angle and a diffuser that increases the beam angle to 25°.

## **RGBW**

Seven 10W RGBW LEDs allow for color mixing with red, green, blue, and white.