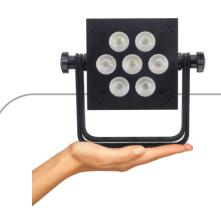

## **COMPACT**

This compact, powerful fixture is just five pounds, making it ideal for touring or permanent installations.