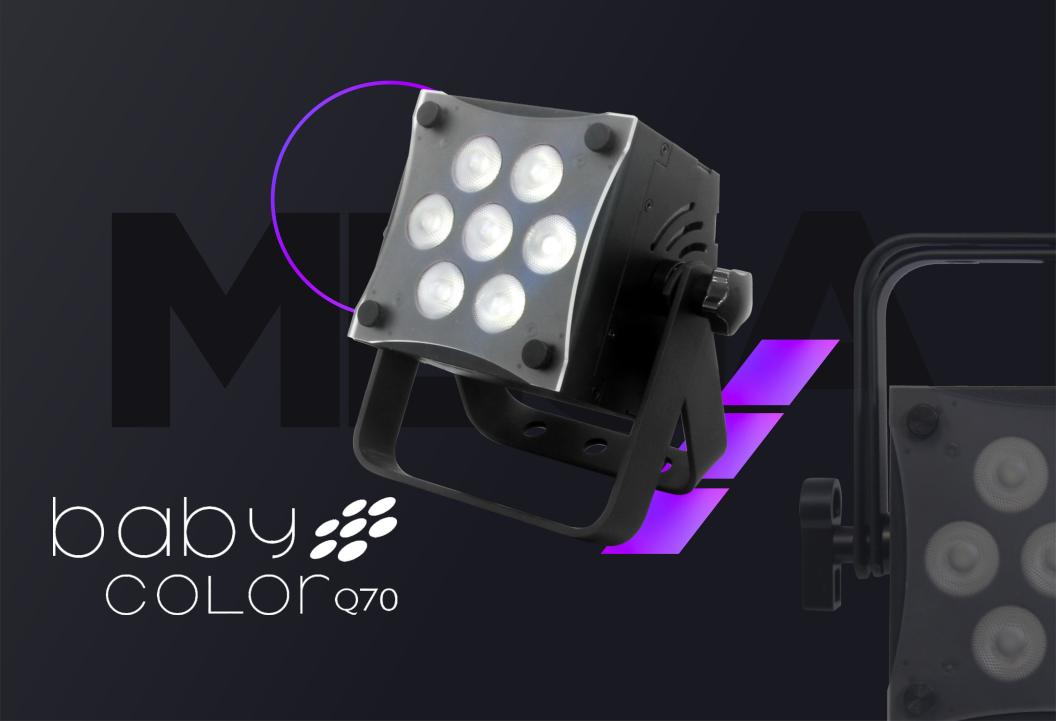

# **DESCRIPTION**

The Baby Color Q70 is a bright color-changing fixture that's ultra-compact in size. Equipped with seven 10-watt LEDs and less than a 5" square body, the Baby Color Q70's output contends with that of larger fixtures. The RGBW quad-chip LEDs produce a wide range of colors, including pastel shades. They also make the face of the LEDs appear uniform in color. The fixture has a 20° beam angle and a diffuser that increases the beam angle to 25°.

The Baby Color Q70 is controllable via DMX 512 and has strobe, macro, and dimmer effects. It also has control options, an audio trigger, and one central unit that controls secondary units with the same program when connected with DMX. The Baby Color Q70 has a double mounting yoke, which can be set on the floor or hung from a structure. It has a digital display designed for ease of use. It has power con in and out and can be ordered in either 3-pin or 5-pin XLR connection inputs and outputs.