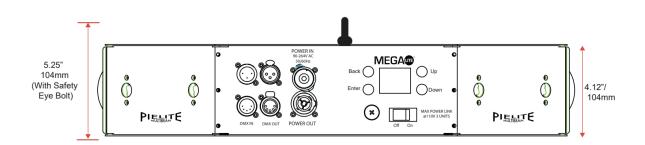

# **Mechanical Specifications**

Display:

| Housing:                  | Metal                                |
|---------------------------|--------------------------------------|
| Power Connection:         | Seetronics SAC3MPX Input & SACFPX    |
|                           | output (Nema 5-15 to SAC3FX-67       |
|                           | cable included)                      |
| Signal Connection:        | 3 and 5 Pin XLR In and Out           |
| LED Angle:                | 4.5°                                 |
| Segments:                 | 7 segments                           |
| Fastening System:         | Quick Release Clamp Mounts, Multiple |
|                           | Fixture Quick Release Joining Mounts |
| Electrical Specifications |                                      |
| Light Source:             | 7 X 60W RGBW                         |
| Color Temperature:        | 7227K (white Emitter Only)           |
| CRI (Warm White):         | 73                                   |
| Lumen Output:             | 792                                  |
| Power Supply:             | Electronic 90-264V AC 50/60          |
| Power Consumption:        | 537 Watts / 4.69 Amps @110V          |
| Control System            |                                      |
| Control Protocols:        | DMX 512, RDM                         |
| RDM:                      | Fixture Label                        |
|                           | DMX Start Channel Address            |
|                           | Channel Mode Set                     |
| Channel Modes:            | 4 Modes of Operation                 |
|                           | Mode 1: 4 Channel mode               |
|                           | Mode 2: 10 Channel mode              |
|                           | Mode 3: 28 Channel mode              |
|                           |                                      |

## Size and Weight

Fixture Size: 21" X 11.33" X 5.25"

(53.34 cm x 28.77 cm x 13.335 cm)

Fixture Weight: 15 lb 14oz (6.8 kg)

Packaged Size: 25" X 13.75" X 8"

(63.5 cm x 34.92 cm x 20.32 cm)

Packaged Weight: 18lb (8.16kg)