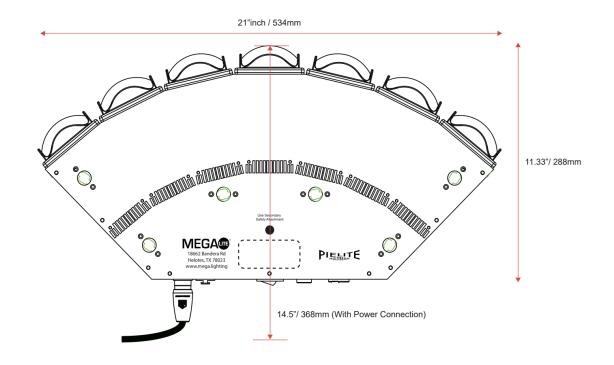

## Size and Weight

Fixture Size: 21" X 11.33" X 5.25"

(53.34 cm x 28.77 cm x 13.335 cm)

Fixture Weight: 15 lb 14oz (6.8 kg)

Packaged Size: 25" X 13.75" X 8"

(63.5 cm x 34.92 cm x 20.32 cm)

Packaged Weight: 18lb (8.16kg)